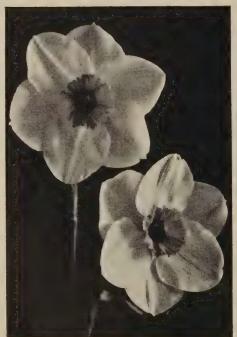

rtion, rolled back at the brim. The color is deep golden-yellow. Each, 25c; Doz., \$2.30; 100, \$15.00.

(Illustrated in color on back cover.)

King Alfred. "The King of Yellow Daffodils." Tall, vigorous, golden yellow flower, of elegant form. The expanded trumpet measures 2½ inches in diameter, the perianth proportionally large and segments gracefully twisted. Height, 24 inches. Double Nose Bulbs. Each, 30c; doz., \$2.30; 100, \$10.00.

Mrs. F. H. Kralage. Known as the White

Mrs. E. H. Krelage.
And exquisite new variety. Perianth of purest white.
Trumpet creamy yellow changing to white.
Each, 30e; doz., \$3.00; 100, \$21.00.

Spring Glory.

A very early showy bicolor daffodil with large white perianth, trumpet bright yellow with open frilled mouth Each, 25c; doz., \$2.45; 100, \$17.00.



LEEDSII MRS. NETTIE O'MELVENY

### Attractive Leedsii

Have white perianths with white or sulphur trumps. Most beautiful class for cutting.

Daisy Schaffer. One of the best of the remarkable new Giant Leedsii type; the flower 4½ inches across, with cup nearly 2 inches resembles a Giant Trumpet, but much more graceful in form; perianth pure white, with cup opening primrose and turning to light canaryyellow, deeper at the base. Each. 35c; doz. \$3.50; 100, \$25.00.



JOHN EVELYN (Incomparabilis)

Hera. Broad-petalled creamy white perianth, starshaped and deeply frilled cup of creamy white with a dainty edging of light primrose, Each, 20c; doc;, \$1.85; 100, \$12.00.

(Illustrated in Color on Back Cover)

Lord Kitchener. Broad, flat, pure white peri-anth, very pale primrose crown. A very g